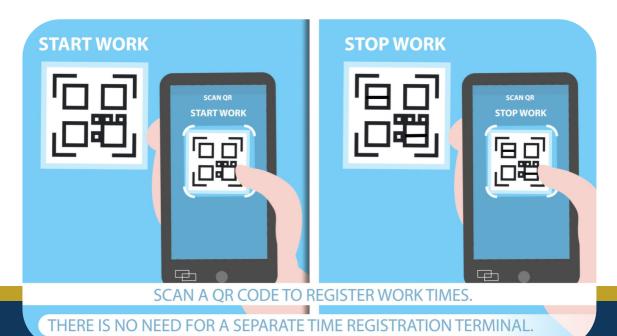

Meet the convenience of EasyControl Time and Attendance Registration. With EasyControl, employees can start and stop their work time by scanning a QR code or using a button in the app. The good news? No additional hardware installation is required!

#### An overview of our functionalities:

No physical hardware required, but same accuracy
Geofencing
Scan the QR and register Start and Stop or Start - Pause - Stop
Cost savings instead of expense
Real-time available information in case of emergencies
Easily managed from EasySecure Cloud Platform
To be combined with physical registration terminals