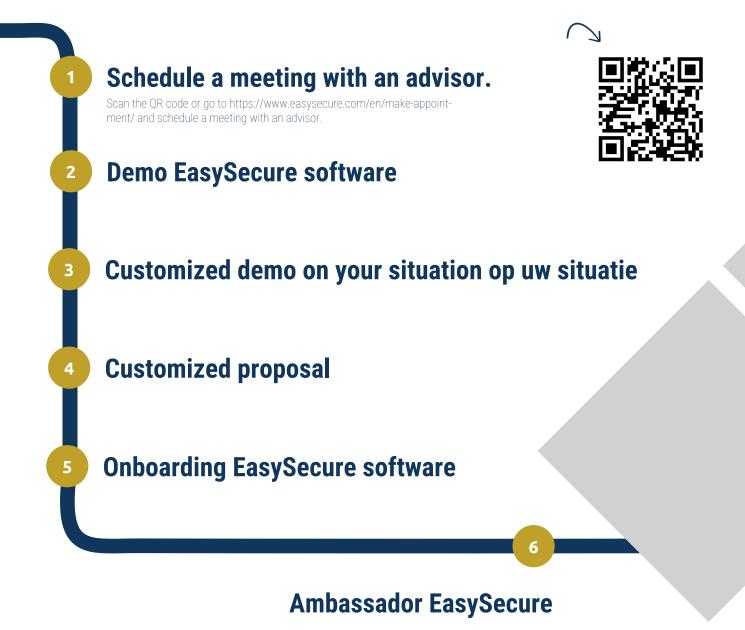

Additionally, you can deploy geofencing to verify that employees are in the right location. Want to know how you keep control of this? We would be happy to tell you more and demonstrate this using practical examples. Schedule an introductory meeting with one of our experts today!

# Take a peek into the worry-free world of EasySecure?

Experience the convenience of EasySecure. Schedule an appointment with one of our consultants for a no-obligation demo.

| EasySecure International B.V. | EasySecure D |
|-------------------------------|--------------|
| Corkstraat 46                 | König        |
| 3047 AC Rotterdam             | 40212        |
| +31(0)85 01500 00             | +49(0)21     |